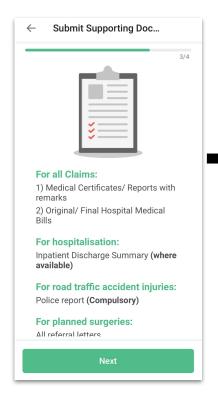

#### Q: How do I process the claim if I am under QO / SHN?

- Prepare these documents:
  - Photos of your IC (front and back)
  - Hospitalization bill (if any)
  - Screenshot of your QO/SHN notice
- Please note that HRW is not covered by the insurer
- Submit these documents via the Gigacover app OR email <a href="hey@gigacover.com">hey@gigacover.com</a>

#### **Step-by-step claims process**