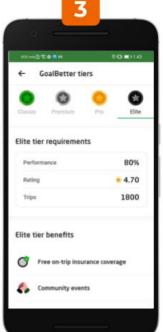

#### How can I quickly check my GoalBetter tier?

Click on "My Profile" to navigate to the GoalBetter page

View your current GoalBetter tier and click "See benefits" to learn about your eligible benefits

#### **How to track your GoalBetter progress**

"My Profile" → "See details" → "Learn more" or "See all tiers"

- Your progress today will be updated TOMORROW
- Ratings = Average of your rated trips during trip accumulation period
- At the start of the cycle, it will be 0
- Click "Learn more" to see the definitions of each criteria

All details here:

gjk.sg/gbfeature

Under the "My progress" section, click on "Learn more" or "See all tiers"