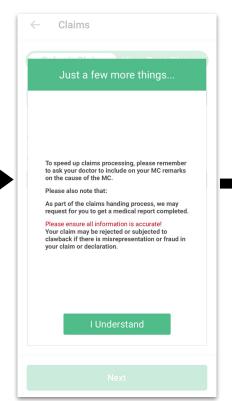

#### **Step-by-step claims process**

#### How to claim?

- 1. Inform Gojek about your accident through in-app help / email <u>drivercare.sg@gojek.com</u>
- 2. Submit a claim via email to <a href="mailto:claims.sqqojek@marsh.com">claims.sqqojek@marsh.com</a>
- 3. Prepare documents (e.g. driver's license, police and medical reports etc)
- 4. Submit claim form