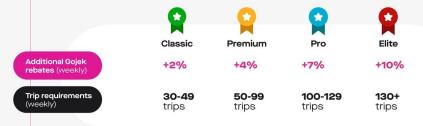

## How can you improve your GoalBetter tier?

#### How can you improve your GoalBetter tier?

#### Qualification criteria (per three months)

- Premium requirement is recently lowered
- Ratings = average rating of all rated trips since the current trip accumulation period

- Meet qualification criteria within "trip accumulation period"
- The quarters are based on "trip accumulation period" for your easy reference