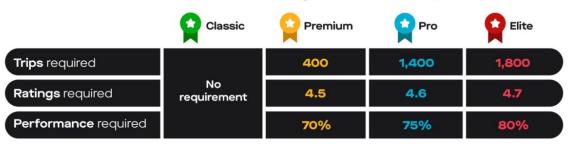

## How can you improve your GoalBetter tier?

#### How can you improve your GoalBetter tier?

#### Qualification criteria (per three months)

- Premium requirement is recently lowered
- Ratings = average rating of all rated trips since the current trip accumulation period

- Meet qualification criteria within "trip accumulation period"
- The quarters are based on "trip accumulation period" for your easy reference