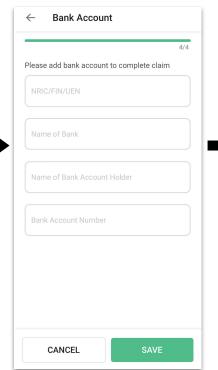

#### **Step-by-step claims process**

#### Q: How do I process the claim if I am under QO / SHN?

- Prepare these documents:
  - Photos of your IC (front and back)
  - Hospitalization bill (if any)
  - Screenshot of your QO/SHN notice
- Please note that HRW is not covered by the insurer
- Submit these documents via the Gigacover app OR email <a href="hey@gigacover.com">hey@gigacover.com</a>