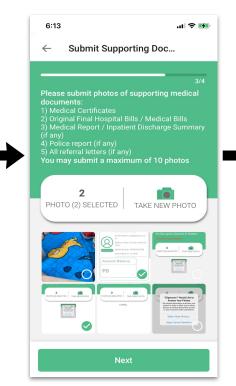

#### Q: How do I process the claim if I am under QO / SHN?

- Prepare these documents:
  - Photos of your IC (front and back)
  - Hospitalization bill (if any)
  - Screenshot of your QO/SHN notice
- Please note that HRW is not covered by the insurer
- Submit these documents via the Gigacover app OR email <a href="hey@gigacover.com">hey@gigacover.com</a>

#### **Step-by-step claims process**