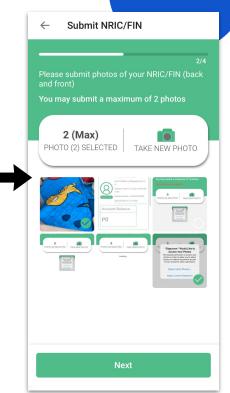

#### Q: How do I process the claim if I am under QO / SHN?

- Prepare these documents:
  - Photos of your IC (front and back)
  - Hospitalization bill (if any)
  - Screenshot of your QO/SHN notice
- Please note that HRW is not covered by the insurer
- Submit these documents via the Gigacover app OR email <a href="hey@gigacover.com">hey@gigacover.com</a>

#### **Step-by-step claims process**