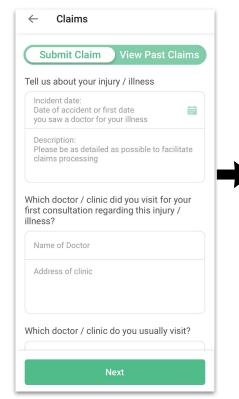

#### **Step-by-step claims process**

#### How to claim?

- 1. Inform Gojek about your accident through in-app help / email <u>drivercare.sg@gojek.com</u>
- 2. Submit a claim via email to <a href="mailto:claims.sqqojek@marsh.com">claims.sqqojek@marsh.com</a>
- 3. Prepare documents (e.g. driver's license, police and medical reports etc)
- 4. Submit claim form