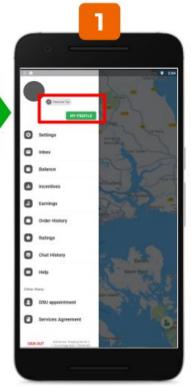

#### How can I quickly check my GoalBetter tier?

Click on "My Profile" to navigate to the GoalBetter page

View your current GoalBetter tier and click "See benefits" to learn about your eligible benefits