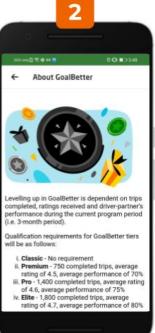

#### Qualification criteria (per three months)

- Premium requirement is recently lowered
- Ratings = average rating of all rated trips since the current trip accumulation period

- Meet qualification criteria within "trip accumulation period"
- The quarters are based on "trip accumulation period" for your easy reference