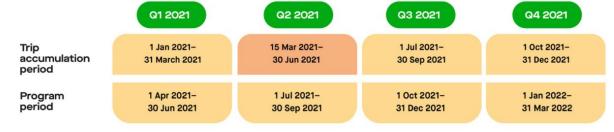

#### Qualification criteria (per three months)

- Premium requirement is recently lowered
- Ratings = average rating of all rated trips since the current trip accumulation period

- Meet qualification criteria within "trip accumulation period"
- The quarters are based on "trip accumulation period" for your easy reference