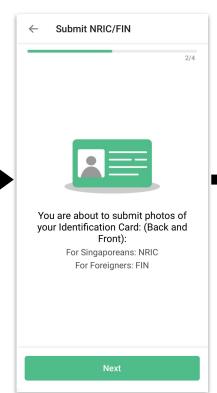

#### Q: How do I process the claim if I am under QO / SHN?

- Prepare these documents:
  - Photos of your IC (front and back)
  - Hospitalization bill (if any)
  - Screenshot of your QO/SHN notice
- Please note that HRW is not covered by the insurer
- Submit these documents via the Gigacover app OR email <a href="hey@gigacover.com">hey@gigacover.com</a>

#### **Step-by-step claims process**