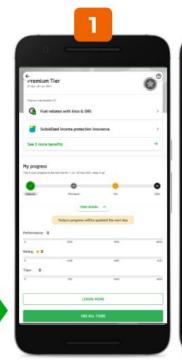

#### **How to track your GoalBetter progress**

"My Profile" → "See details" → "Learn more" or "See all tiers"

- Your progress today will be updated TOMORROW
- Ratings = Average of your rated trips during trip accumulation period
- At the start of the cycle, it will be 0
- Click "Learn more" to see the definitions of each criteria

All details here:

gjk.sg/gbfeature

Under the "My progress" section, click on "Learn more" or "See all tiers"